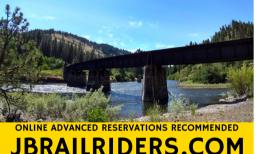

## **ADVENTURE IS WAITING**

JOSEPH DEPOT 50I W ALDER ST, JOSEPH, OR MAY THROUGH OCT

Pedal the historic Joseph Branch Railroad on a unique four wheeled Rail-Bike

Marvel at the majestic mountains, trek along the Wallowa River, or twist through the rugged canyon walls on one of our scenic and amazing adventures